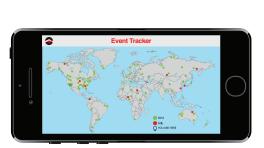

# Eliminate fraud & counterfeiting

- Prevent loss of revenue, brand value, trust, market share, loyalty, profit, reputation & more
- Inexpensive INKcrypt® test available to verify ownership and authenticity anyone can perform!
- No more deceptive look-alikes!
- Eliminate malfunctioning counterfeits & disputes
- Apply multiple biomarks as desired
- Various stakeholders can independently test
- Hundreds of billions of copyproof combinations
- INKcrypt® biomarks can be promoted or hidden as desired
- Promote impenetrable INKcrypt® security to perfect your anti-counterfeit & merchandising campaign