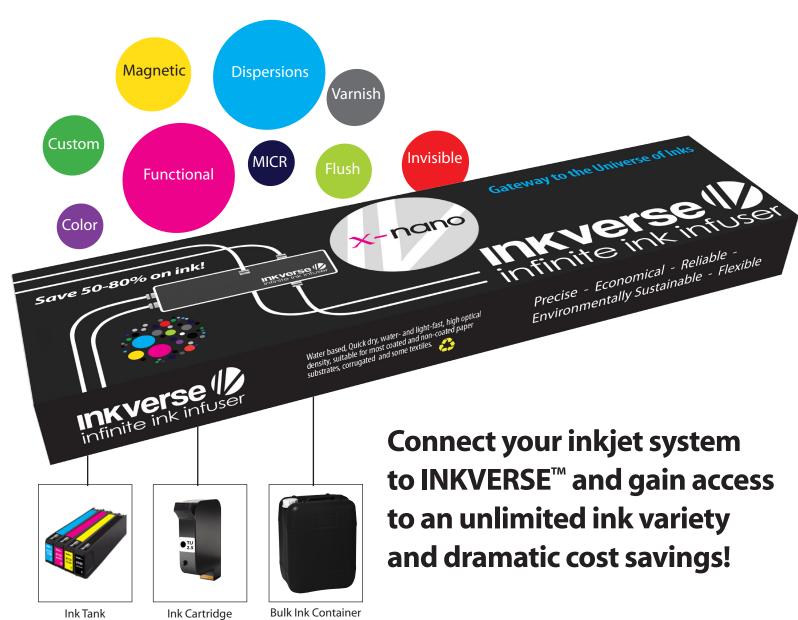

# **INKVERSE™** Infinite Ink Infuser

## Gateway to the Universe of Inks

## Gateway to the Universe of Inks

INKVERSE™ replaces a flood of currently in-use containers with a modular, cost saving, eco sustainable INKVERSE™ blade system for i nkjets. Note: empty INKVERSE™ blades are subject to a cash redemption upon return to the supplier.

### General

The INKVERSE™ Infinite Ink Infuser blade system provides an open-ended and uninterrupted ink supply to inkjet devices regardless of print head technology and performance. The system is quickly adaptable to accommodate a variety of ink types and ink/print volume requirements.