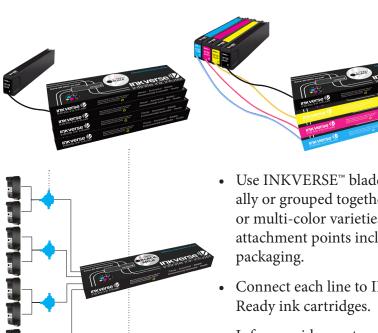

- Use INKVERSE™ blades individually or grouped together as mono or multi-color varieties using attachment points included in the
- Connect each line to INKVERSE™-
- Infuse a wide spectrum of x-nano™ digital inks and interconnect and build custom INKVERSE™ blade arrays.
- Connect to digital inkjet printers.
- Stack interconnected blade modules in compact groups with redundant ink variety for empty replacement during print operations.